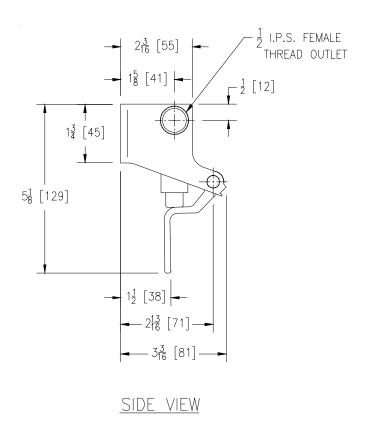

## SINGLE FOOT PEDAL VALVE

Z85100-XL

Engineering Specifications: Zurn AquaSpec® Z85100-XL

Polished chrome-plated brass floor-mounted, self closing, single pedal valve. One 1/2" female back inlet and one 1/2" female side outlet.

TOP VIEW

Note: All dimensions are for reference only. Do not use for pre-plumbing