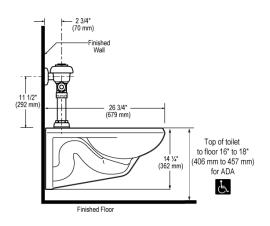

### DETAILS

- Flush Volume: 1.6 gpf (6.0 Lpf)
- Nominal Dimensions: 26 <sup>3</sup>/<sub>4</sub>" × 15 63/500" × 13 <sup>1</sup>/<sub>4</sub>" (679 × 384 × 337mm)