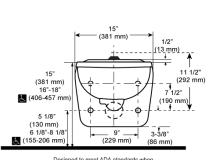

### DETAILS

- Flush Volume: 1.6 gpf (6.0 Lpf)
- Nominal Dimensions: 26 <sup>3</sup>/<sub>4</sub>" × 15 63/500" × 13 <sup>1</sup>/<sub>4</sub>" (679 × 384 × 337mm)

## **FIXTURE FEATURES**

- White Vitreous China
- Elongated bowl
- Wall mounted, wall outlet
- Siphon jet flushing action achieves 1000g Map score when used with any Sloan flushometer
- Static load rating of 750 lbs (see Notes)
- Water spot area: 10<sup>1</sup>/<sub>8</sub>" x 9<sup>3</sup>/<sub>8</sub>" (26 cm x 24 cm)
- 1<sup>1</sup>/<sub>2</sub>" I.P.S. top spud inlet
- 2<sup>1</sup>/<sub>8</sub>" fully glazed trapway
- Closet bolts and caps included
- Toilet seat not included
- Static load rating of 750 lbs. (See Notes)