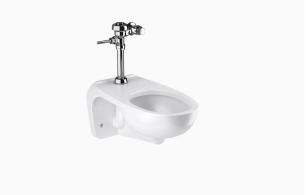

## DESCRIPTION

ST-2459 Water Closet and SLOAN 111 Flushometer.

## **FIXTURE FEATURES**

- White Vitreous China
- Elongated bowl
- Wall mounted, wall outlet
- Siphon jet flushing action achieves 1000g Map score when used with any Sloan flushometer
- Static load rating of 750 lbs (see Notes)
- Water spot area: 10<sup>1</sup>/<sub>8</sub>" x 9<sup>3</sup>/<sub>8</sub>" (26 cm x 24 cm)
- 1<sup>1</sup>/<sub>2</sub>" I.P.S. top spud inlet
- 2<sup>1</sup>/<sub>8</sub>" fully glazed trapway
- Closet bolts and caps included
- Toilet seat not included
- Static load rating of 750 lbs. (See Notes)