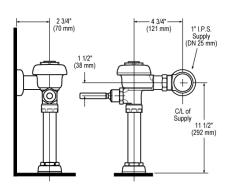

## **FLUSHOMETER FEATURES**

- High Chloramine Resistant PERMEX® Synthetic Rubber Diaphragm with Linear Filtered Bypass and Vortex Cleansing ActionTM
- 1" I.P.S. Screwdriver Bak-Chek® Angle Stop with Vandal Resistant Stop Cap
- Vacuum Breaker with Flush Connection
- Spud Coupling and Spud Flange for 11/2" Top Spud
- Sweat Solder Adapter with Cover Tube and Cast Wall Flange
- Non-Hold-Open Handle and No External Volume Adjustment to Ensure Water Conservation
- Diaphragm, Handle Packing and Vacuum Breaker Molded from PERMEX® Rubber Compound for Chloramine Resistance
- ADA Compliant Metal Oscillating Non-Hold-Open Handle

#### COMPONENTS

- Flushometer: Code 3780000
- Water Closet: Code 2102459