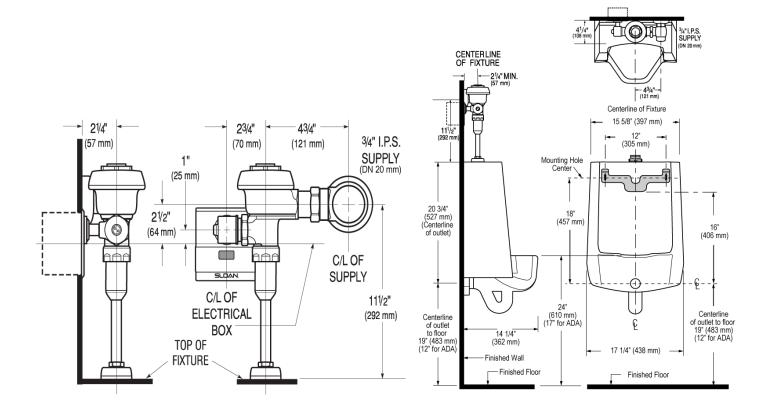

### **DETAILS**

• Flush Volume: 0.5 gpf (1.9 Lpf)

• Nominal Dimensions: 14 ½"  $\times$  20 ¾"  $\times$  25 ¼" (368  $\times$  527  $\times$  641mm)

## **FLUSHOMETER FEATURES**

Quiet, Exposed, Dual Filtered Diaphragm Assembly, Chrome Plated Urinal

- Sweat Solder Adapter w/Cover Tube and Cast Wall Flange w/Set Screw
- OPTIMA® EL-1500 Self-Adaptive Infrared Sensor with Indicator Light
- Non-Hold-Open Integral Solenoid Operator, Fixed Metering Bypass and No External Volume Adjustment to Ensure Water Conservation
- High Back Pressure Vacuum Breaker Flush Connection with One-Piece Bottom Hex Coupling Nut, Spud Coupling and Flange for 3/4" Top Spud
- Stop Seat and Vacuum Breaker molded from PERMEX® Rubber Compound for Chloramine Resistance
- 3/4" I.P.S. Screwdriver Bak-Chek® Angle Stop with Vandal Resistant Stop Cap
- Infrared Sensor with Multiple-focused, Lobular Sensing Fields for high and low target detection

### **FIXTURE FEATURES**

- Wall hung vitreous top spud china
- Large footprint to cover old caulk lines
- Washdown flushing action
- 3/4" I.P.S. top spud inlet
- 2" NPT outlet flange
- All mounting hardware included
- Integral flushing rim
- 100% factory flush tested
- Carrier not included