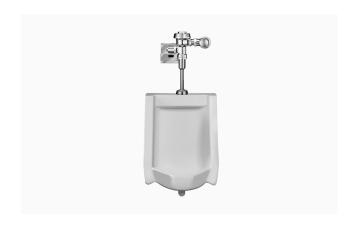

#### **DESCRIPTION**

SU-1205 Urinal and ROYAL 186 ESS Flushometer.

## **FLUSHOMETER FEATURES**

Quiet, Exposed, Dual Filtered Diaphragm Assembly, Chrome Plated Urinal

- Sweat Solder Adapter w/Cover Tube and Cast Wall Flange w/Set Screw
- OPTIMA® EL-1500 Self-Adaptive Infrared Sensor with Indicator Light
- Non-Hold-Open Integral Solenoid Operator, Fixed Metering Bypass and No External Volume Adjustment to Ensure Water Conservation
- High Back Pressure Vacuum Breaker Flush Connection with One-Piece Bottom Hex Coupling Nut, Spud Coupling and Flange for 3/4" Top Spud
- Stop Seat and Vacuum Breaker molded from PERMEX® Rubber Compound for Chloramine Resistance
- 3/4" I.P.S. Screwdriver Bak-Chek® Angle Stop with Vandal Resistant Stop Cap
- Infrared Sensor with Multiple-focused, Lobular Sensing Fields for high and low target detection

### **FIXTURE FEATURES**

- Wall hung vitreous top spud china
- Large footprint to cover old caulk lines
- Washdown flushing action
- 3/4" I.P.S. top spud inlet
- 2" NPT outlet flange
- All mounting hardware included
- Integral flushing rim
- 100% factory flush tested
- Carrier not included