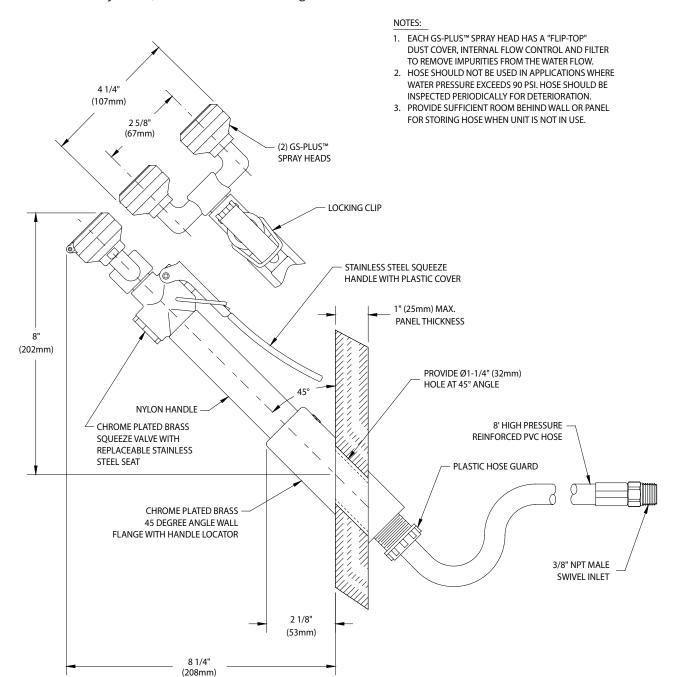

**Spray Head Assembly:** Two GS-Plus™ spray heads mounted side-by-side. Each head has a "flip top" dust cover, internal flow control and filter to remove impurities from the water

**Valve:** Forged brass squeeze valve activated by stainless steel lever handle. Valve has replaceable stainless steel seat for exceptional durability. Locking clip engages when handle is depressed, providing "hands free" operation. Valve stays open until locking clip is released.

Hose: 8' reinforced PVC hose. 275 PSI maximum working pressure.

**Mounting:** Angle flange for 45 degree panel mounting. Flange has handle locator guide to position spray heads and handle facing forward at all times.

**Backflow Preventer:** In-line dual check backflow preventer installed on inlet of hose (G5041BP only). ASSE 1024 Listed. *Note: Check with code authority for compliance with local* plumbing code.

Supply: 3/8" NPT male swivel-type inlet.