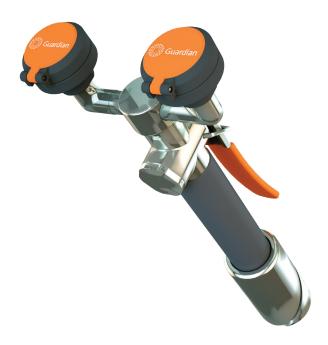

☐ **G5041** Eyewash/Drench Hose Unit, 45 Degree Panel Mounted

☐ **G5041BP** Eyewash/Drench Hose Unit, 45 Degree Panel Mounted, with Backflow Preventer

**Application:** Dual purpose eyewash/drench hose unit for 45 degree angled panel mounting. Unit meets the provisions of ANSI Z358.1 -2014 as both an eyewash and a drench hose. Unit may be left in the angle holder for use as a fixed eyewash, leaving user's hands free. Alternatively, unit may be removed for use as a drench hose to rinse any part of user's eyes, face or body.

**Spray Head Assembly:** Two GS-Plus™ spray heads mounted side-by-side. Each head has a "flip top" dust cover, internal flow control and filter to remove impurities from the water

**Valve:** Forged brass squeeze valve activated by stainless steel lever handle. Valve has replaceable stainless steel seat for exceptional durability. Locking clip engages when handle is depressed, providing "hands free" operation. Valve stays open until locking clip is released.

Hose: 8' reinforced PVC hose. 275 PSI maximum working pressure.

**Mounting:** Angle flange for 45 degree panel mounting. Flange has handle locator guide to position spray heads and handle facing forward at all times.