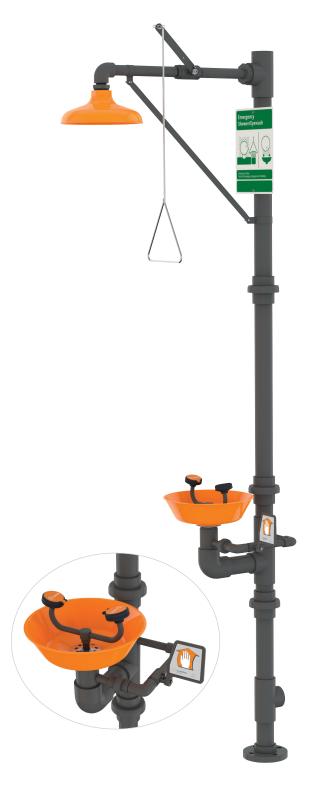

## **G1993** Safety Station with Eye/Face Wash, All-PVC Construction

**Application:** All-PVC combination eye/face wash and shower safety station. Unit is constructed entirely of PVC and PVCcoated components for superior corrosion resistance. Ideal for industrial environments where harsh acids or caustics are present. Eye/face wash features two large FS-Plus™ spray-type outlet heads that deliver a flood of water for rinsing eyes and

**Shower Head:** 10" diameter orange ABS plastic with 20 GPM flow control.

**Shower Valve:** 1" IPS PVC-coated brass stay-open ball valve. Valve is US-made with chrome plated brass ball and PTFE seals. Furnished with stainless steel actuating arm and 29" stainless steel pull rod.

**Spray Head Assembly:** Two FS-Plus™ spray heads. Each head has a "flip top" dust cover, internal flow control and filter to remove impurities from water flow.

**Eye/Face Wash Bowl:** 11-3/4" diameter orange ABS plastic.

Eye/Face Wash Valve: 1/2" IPS PVC-coated brass stay-open ball valve. Valve is US-made with chrome plated brass ball and PTFE seals.

Pipe and Fittings: Schedule 80 PVC.

**Supply:** 2" IPS socket weld top female inlet.

Waste: 2" IPS socket weld female outlet. Sign: ANSI-compliant identification sign.

Quality Assurance: Valve and spray head assemblies are factory assembled and water tested prior to shipment.