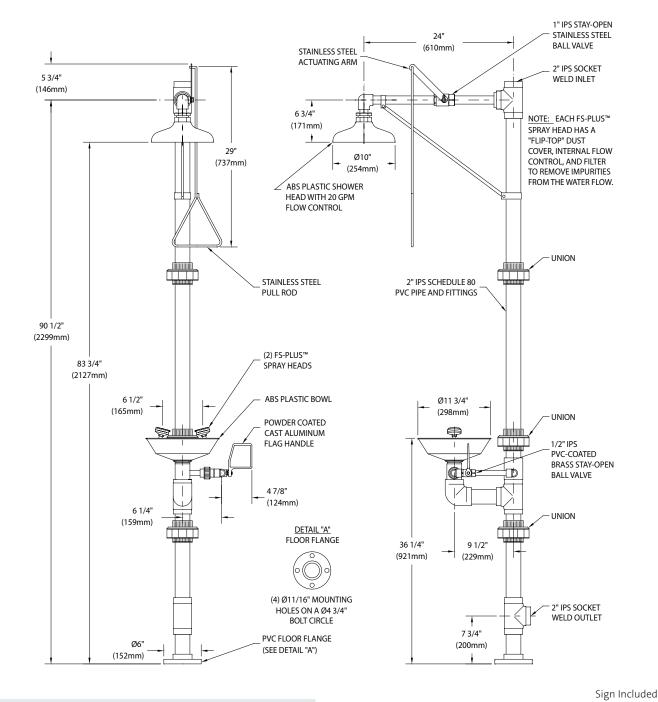

**Shower Head:** 10" diameter orange ABS plastic with 20 GPM flow control.

**Shower Valve:** 1" IPS PVC-coated brass stay-open ball valve. Valve is US-made with chrome plated brass ball and PTFE seals. Furnished with stainless steel actuating arm and 29" stainless steel pull rod.

**Spray Head Assembly:** Two FS-Plus™ spray heads. Each head has a "flip top" dust cover, internal flow control and filter to remove impurities from water flow.

**Eye/Face Wash Bowl:** 11-3/4" diameter orange ABS plastic.

Eye/Face Wash Valve: 1/2" IPS PVC-coated brass stay-open ball valve. Valve is US-made with chrome plated brass ball and PTFE seals.

Pipe and Fittings: Schedule 80 PVC.

**Supply:** 2" IPS socket weld top female inlet.

Waste: 2" IPS socket weld female outlet. Sign: ANSI-compliant identification sign.

Quality Assurance: Valve and spray head assemblies are factory assembled and water tested prior to shipment.