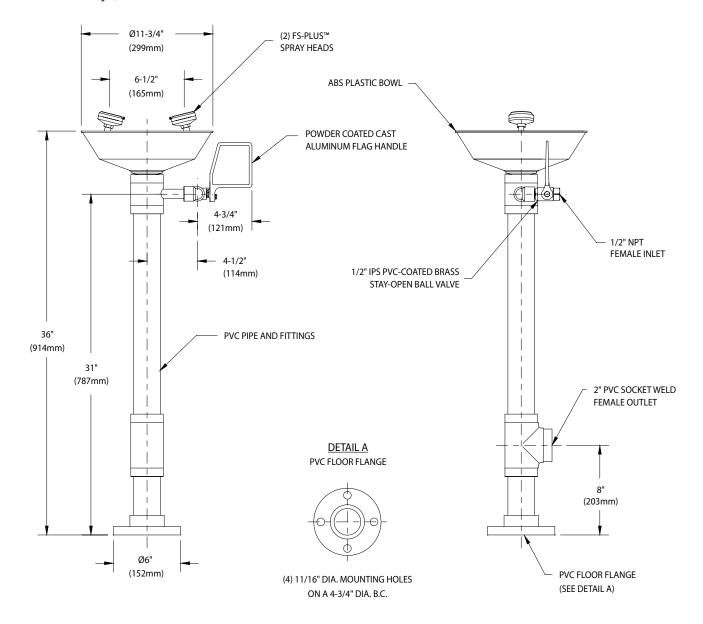

**Spray Head Assembly:** Two FS-Plus™ spray heads. Each head has a "flip top" dust cover, internal flow control and filter to remove impurities from the water flow.

**Valve:** 1/2" IPS PVC-coated brass stay-open ball valve. Valve is US-made with chrome plated brass ball and PTFE seals.

**Bowl:** 11-3/4" diameter orange ABS plastic. Pipe and Fittings: Schedule 80 PVC.

Supply: 1/2" NPT female inlet.

Waste: 2" socket weld female outlet. Sign: ANSI-compliant identification sign.

Quality Assurance: Unit is completely assembled and water

#### NOTE:

EACH FS-PLUS™ SPRAY HEAD HAS A "FLIP-TOP" DUST COVER, INTERNAL FLOW CONTROL AND FILTER TO REMOVE IMPURITIES FROM THE WATER FLOW.

Sign Included