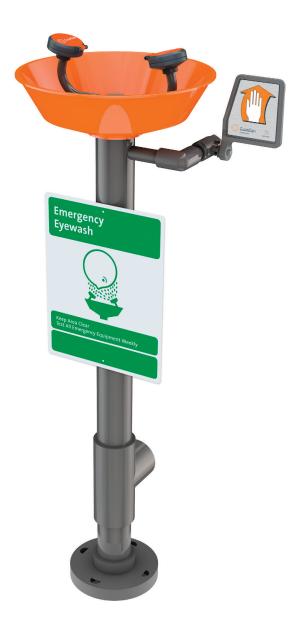

# ☐ **G1786** Eye/Face Wash, Pedestal Mounted, All-PVC Construction

**Application:** Free standing, pedestal mounted eye/face wash. Constructed entirely in PVC and PVC-coated brass. Ideal for industrial environments where harsh acids or caustics are present. Two large FS-Plus™ spray-type outlet heads deliver a flood of water for rinsing eyes and face.

**Spray Head Assembly:** Two FS-Plus™ spray heads. Each head has a "flip top" dust cover, internal flow control and filter to remove impurities from the water flow.

**Valve:** 1/2" IPS PVC-coated brass stay-open ball valve. Valve is US-made with chrome plated brass ball and PTFE seals.

**Bowl:** 11-3/4" diameter orange ABS plastic. Pipe and Fittings: Schedule 80 PVC.

Supply: 1/2" NPT female inlet.

Waste: 2" socket weld female outlet. Sign: ANSI-compliant identification sign.

Quality Assurance: Unit is completely assembled and water

#### NOTE:

EACH FS-PLUS™ SPRAY HEAD HAS A "FLIP-TOP" DUST COVER, INTERNAL FLOW CONTROL AND FILTER TO REMOVE IMPURITIES FROM THE WATER FLOW.

Sign Included