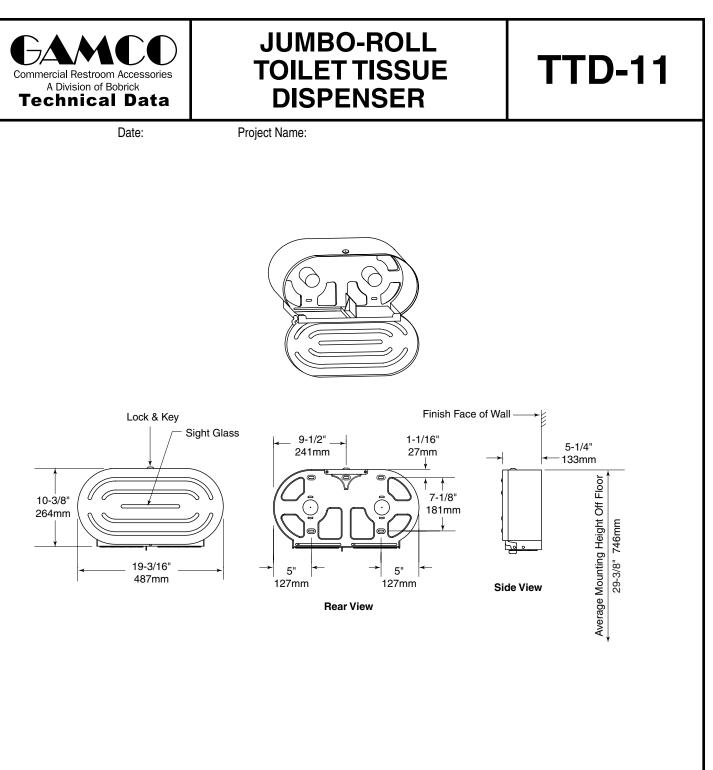

## **CONSTRUCTION:**

Door and wrapper are 20-gauge (0.89mm) type 304 stainless steel with a #4 satin-finish. Internal spindles and shell are HEAVY GAUGE gray plastic. Sliding panel exposes one roll at a time and allows for easy roll changeover. Door equipped with sight-glass for viewing expense of each roll of tissue.

## CAPACITY:

Two 9" (289mm) roll-type toilet tissue. Spindles accommodate 3-1/4" (83mm), 3" (76mm), and 2-1/4" (57mm) core rolls. Core adapters are included.

Jumbo-Roll Toilet Tissue Dispenser shall be Model TTD-11 of GAMCO Commercial Restroom Accessories, A Division of Bobrick, One Gamco Place, Durant, OK