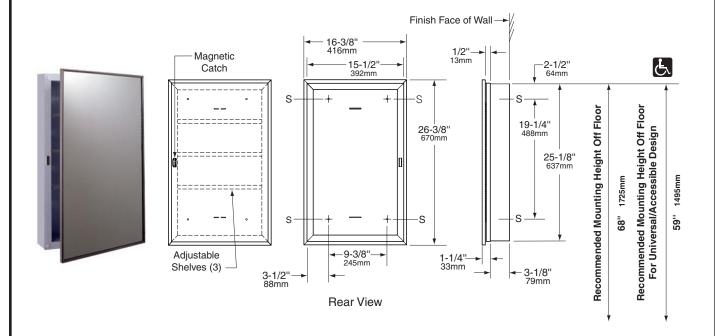

## SURFACE-MOUNTED MEDICINE CABINET

**G-297FS** 

## **MATERIALS:**

**Cabinet** — Heavy-gauge steel with white powder-coated finish. All-welded construction.

**Door** — Heavy-gauge steel with stainless steel channel frame. Secured to cabinet with an enameled steel piano-hinge and equipped with a magnetic catch.

Mirror — No. 1 quality, 1/8" (3mm) select float glass, electrolytically copper-plated.

**Adjustable Shelves (3)** — Clear plastic extrusion. Attach to cabinet by sliding into slots in sides of cabinet. 1 shelf will have holes on one end to accommodate up to 4 toothbrushes.

Surface-Mounted Medicine Cabinet shall be Model G-297FS of Gamco Commercial Restroom Accessories, A Division of Bobrick, One Gamco Place, Durant, OK