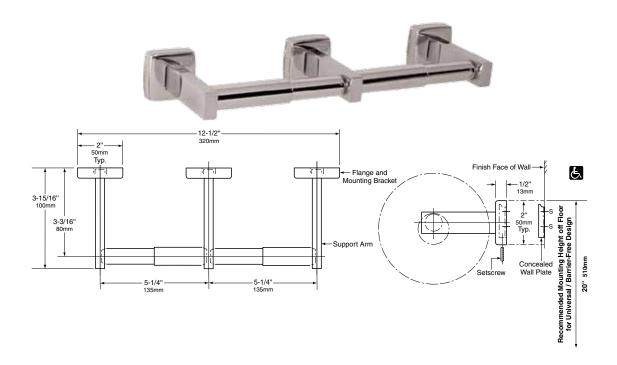

## **MATERIAL:**

**Flanges & Support Arms (3)** — 18-8 S, type-304, 22-gauge (0.8mm) stainless steel. Each flange has a concealed, 18-gauge (1.2mm) stainless steel mounting bracket. All-welded construction. Secured to wall plate with a stainless steel setscrew.

Concealed Wall Plates (3) — 18-8 S, type-304, 19-gauge (1.0mm) stainless steel.

Spindles (2) — Chrome-plated plastic. Equipped with heavy-duty internal spring.

## **INSTALLATION:**

To remove concealed wall plates from back of flanges and mounting brackets, loosen setscrews. Mount each wall plate with prongs at top; secure with sheet-metal screws, furnished by manufacturer, at points indicated by an *S*. Engage mounting brackets onto prongs of wall plate, then secure into position by tightening setscrews at bottom of flanges.

Note: Centerline-to-centerline of concealed wall plates must be within 1/16" (1.6mm) of dimension shown.

For plaster or dry wall construction, provide concealed backing to comply with local building codes, then secure the unit with sheet-metal screws furnished. For other wall surfaces, provide fiber plugs or expansion shields for use with sheet-metal screws furnished by manufacturer, or provide 1/8" (3mm) toggle bolts or expansion bolts.