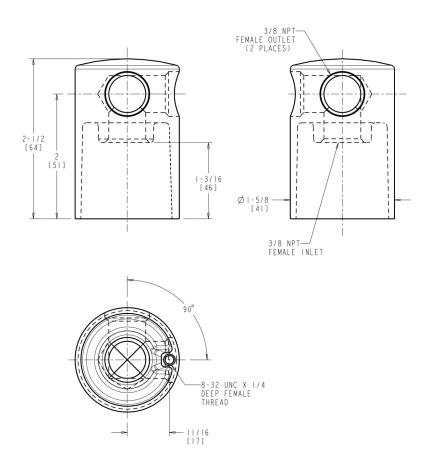

## **Product Type**

Turret with Two Side Outlets @ 90°

## **Features & Specifications**

- 3/8" NPT Female Thread Inlet
- Two 3/8" NPT Female Thread Outlets

| Job Name               |                               |
|------------------------|-------------------------------|
| Item Number            |                               |
| Section/Tag            |                               |
| Model Specified        |                               |
| Architect              |                               |
| Engineer               |                               |
| Contractor             |                               |
| [ ] Submitted as Shown | [ ] Submitted with Variations |
| Date                   |                               |

### **Architect/Engineer Specification**

Chicago Faucets No. 982-CP, Turret with Two Side Outlets @ 90�, chrome plated. 3/8 NPT female thread inlet. Two 3/8 NPT female thread outlets.