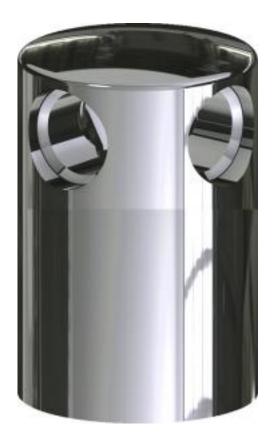

## **Product Type**

Turret with Two Side Outlets @ 90°

## **Features & Specifications**

- 3/8" NPT Female Thread Inlet
- Two 3/8" NPT Female Thread Outlets

| Job Name               |                               |
|------------------------|-------------------------------|
| Item Number            |                               |
| Section/Tag            |                               |
| Model Specified        |                               |
| Architect              |                               |
| Engineer               |                               |
| Contractor             |                               |
| [ ] Submitted as Shown | [ ] Submitted with Variations |
| Date                   |                               |