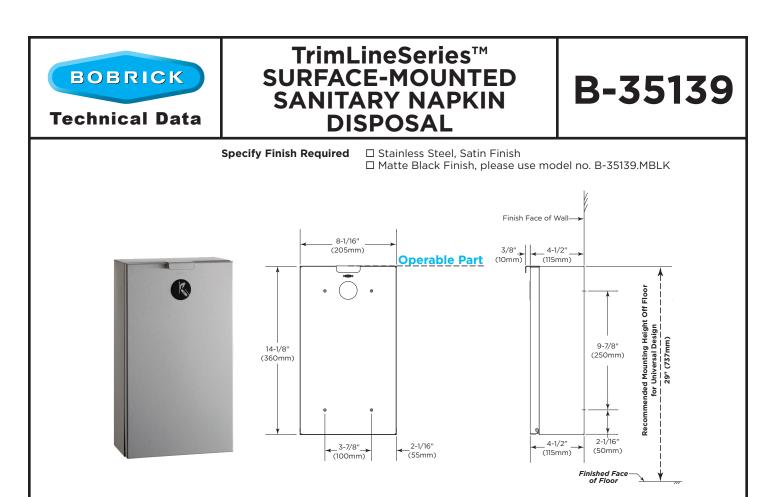

## INSTALLATION:

For partitions with particleboard or other solid core, secure with four  $#10 \times 5/8''$  (4.8 x 16mm) sheet-metal screws (not furnished) at points indicated by an S, or provide through-bolts, nuts, and washers.

For plaster or dry wall construction, provide concealed backing to comply with local building codes, then secure unit with sheet-metal screws.

For other wall surfaces, provide fiber plugs or expansion shields for use with sheet-metal screws, or provide 3/16" (5mm) toggle bolts or expansion bolts.