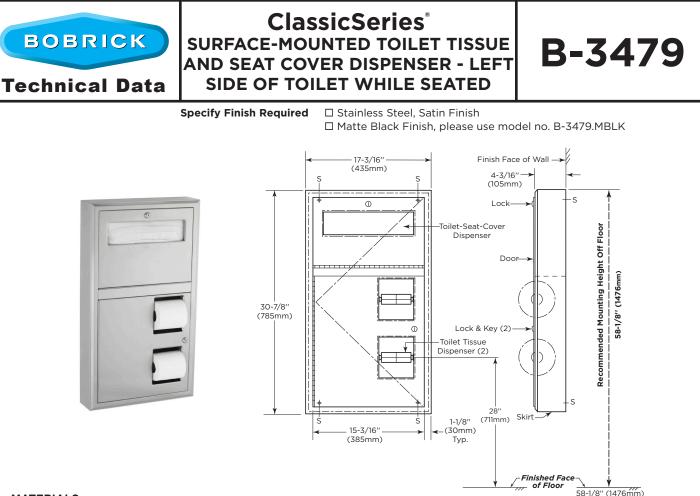

## INSTALLATION:

Mount unit on wall with four  $#8 \times 1-1/4''$  (4.2 x 32mm) sheet-metal screws (not furnished) at points indicated by an S. For plaster or dry wall construction, provide concealed backing to comply with local building codes, then secure unit with screws. For other wall surfaces, provide fiber plugs or expansion shields for use with screws, or provide 1/8'' (3mm) toggle bolts or expansion bolts.

## **SPECIFICATION:**

Surface-mounted toilet-seat-cover and toilet tissue dispenser shall be Type-304 stainless steel; exposed surfaces shall have satin finish or matte black, as specified. Toilet tissue dispenser shall be ABS plastic. Flange shall be drawn and beveled, one-piece, seamless construction. Unit shall be mounted on side wall of single toilet compartment. Doors shall be one-piece, seamless construction; secured to unit with a full-length stainless steel piano-hinge; and equipped with tumbler locks keyed like other Bobrick washroom accessories. Toilet-seat-cover dispenser shall hold 500 paper covers. Unit shall be equipped with two theft-resistant, heavy-duty ABS toilet tissue spindles that hold standard-core rolls up to 5-1/4" (135mm) diameter (1800 sheets). Spindles shall be removable from unit only when door is open.